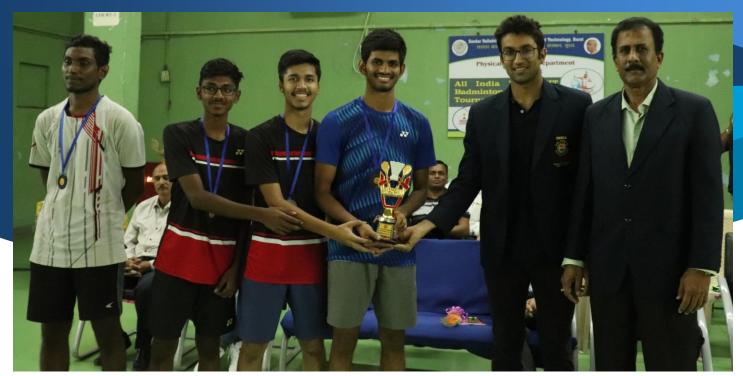

|

# All India Inter NIT Badminton (M) Tournament 2019-20 FINAL RESULTS

| Sr. No. | Name of the Institute             | Position                 |
|---------|-----------------------------------|--------------------------|
| 1.      | SVINIT Surat                      | First (Champion)         |
| 2.      | नमसो मा ज्योतिमामय<br>NIT Calicut | Second (Runner up)       |
| 3.      | NIT Trichy                        | Third (Second Runner up) |
| 4.      | MNNIT Allahabad                   | Fourth                   |







**SVNIT Surat** 

**Badminton (M): Player of the Tournament-2019-20** 





## Champion Team of All Inter NIT Badminton (M) Tournament-2019-20





Runner-upTeam of All Inter NIT Badminton (M)
Tournament-2019-20





#### Second Runner-up Team of All Inter NIT Badminton (M) Tournament-2019-20



Player of the Tournament, Badminton (M) Mr. Shyamsundar (SVNIT, Surat)

# All India Inter NIT Badminton (W) Tournament 2019-20 FINAL RESULTS

| Sr. No. | Name of the Institute | Position                 |
|---------|-----------------------|--------------------------|
| 1.      | NIT Trichy            | First (Champion)         |
|         | NIT Trichy            |                          |
| 2.      | VNIT Nagpur           | Second (Runner up)       |
| 3.      | NIT Patna             | Third (Second Runner up) |
| 4.      | MNIT Jaipur           | Fourth                   |







**NIT Trichy** 

Badminton (W): Player of the Tournament-2019-20





## Champion Team of All Inter NIT Badminton (W) Tourname