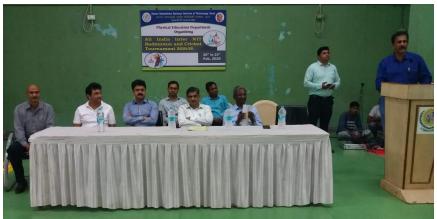

A Report

On

# All India Inter NIT Badminton (M&W) and Cricket (M) Tournament2019-20

Organized by

#### PHYSICAL EDUCATION SECTION

SARDAR VALLABHBHAI

NATIONAL INSTITUTE OF TECHNOLOGY, SURAT-395007 (GUJARAT), INDIA

March 20-23, 2020