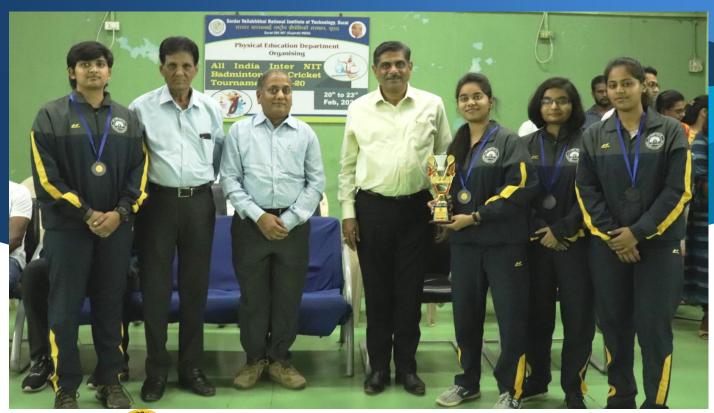

 The members has finalized 16 Games / Sports and host NITs along with the tournament observer for the All India Inter NIT Sports Tournaments 2019–20 as follows:

| Sr.<br>No. | Host NIT           | Games                                                                                 | Tournament<br>Observer                        | Proposed Date / Month             |
|------------|--------------------|---------------------------------------------------------------------------------------|-----------------------------------------------|-----------------------------------|
| 1.         | NIT Silchar        | Table Tennis (M&W)<br>Yoga (M&W)                                                      | Dr. Awadhesh Pratap<br>Singh<br>(VNIT Nagpur) | 11 -13 Oct. 2019                  |
| 2.         | MNIT Jaipur        | Lawn Tennis (M&W) Chess (M&W) Weightlifting (M), Power Lifting (M) & Bodybuilding (M) | Mr. Chirag Vaghela<br>(SVNIT Surat)           | Will be confirmed by the host NIT |
| 3.         | NIT Rourkela       | Athletics (M&W) Volleyball (M&W)                                                      | Dr. N. K. Datta<br>(SVNIT Surat)              | 31 Jan.–02 Feb.<br>2020           |
| 4.         | NIT Surathkal      | Swimming (M&W) Basketball (M&W) Kabaddi (M&W)                                         | Dr. S. Babu<br>(NIT Puducherry)               | 17–19 January<br>2020             |
| 5.         | SVNIT Surat        | Cricket (M) Badminton (M&W)                                                           | Dr. Rajesh Mishra<br>(NIT Bhopal)             | February 2020                     |
| 6.         | NIT<br>Uttarakhand | Football (M)<br>Kho Kho (M&W)                                                         | Dr. Virender Singh<br>(MNIT Jaipur)           | Will be confirmed by the host NIT |
| 7.         |                    | Handball (M&W)<br>Hockey (M)                                                          | Mr. Shivaram A. (NIT Surathkal)               | Will be confirmed by the host NIT |