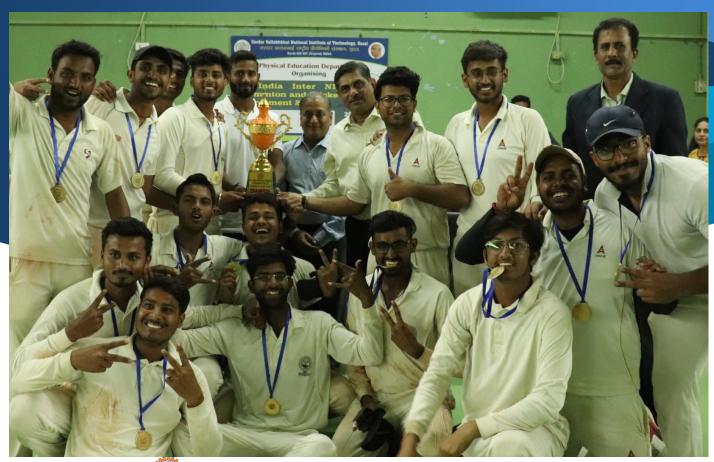

 The members has finalized 16 Games / Sports and host NITs along with the tournament observer for the All India Inter NIT Sports Tournaments 2019–20 as follows:

| Sr.<br>No. | Host NIT           | Games                                                                                 | Tournament<br>Observer                        | Proposed Date / Month             |
|------------|--------------------|---------------------------------------------------------------------------------------|-----------------------------------------------|-----------------------------------|
| 1.         | NIT Silchar        | Table Tennis (M&W)<br>Yoga (M&W)                                                      | Dr. Awadhesh Pratap<br>Singh<br>(VNIT Nagpur) | 11 -13 Oct. 2019                  |
| 2.         | MNIT Jaipur        | Lawn Tennis (M&W) Chess (M&W) Weightlifting (M), Power Lifting (M) & Bodybuilding (M) | Mr. Chirag Vaghela<br>(SVNIT Surat)           | Will be confirmed by the host NIT |
| 3.         | NIT Rourkela       | Athletics (M&W) Volleyball (M&W)                                                      | Dr. N. K. Datta<br>(SVNIT Surat)              | 31 Jan.–02 Feb.<br>2020           |
| 4.         | NIT Surathkal      | Swimming (M&W) Basketball (M&W) Kabaddi (M&W)                                         | Dr. S. Babu<br>(NIT Puducherry)               | 17–19 January<br>2020             |
| 5.         | SVNIT Surat        | Cricket (M) Badminton (M&W)                                                           | Dr. Rajesh Mishra<br>(NIT Bhopal)             | February 2020                     |
| 6.         | NIT<br>Uttarakhand | Football (M)<br>Kho Kho (M&W)                                                         | Dr. Virender Singh<br>(MNIT Jaipur)           | Will be confirmed by the host NIT |
| 7.         |                    | Handball (M&W)<br>Hockey (M)                                                          | Mr. Shivaram A. (NIT Surathkal)               | Will be confirmed by the host NIT |