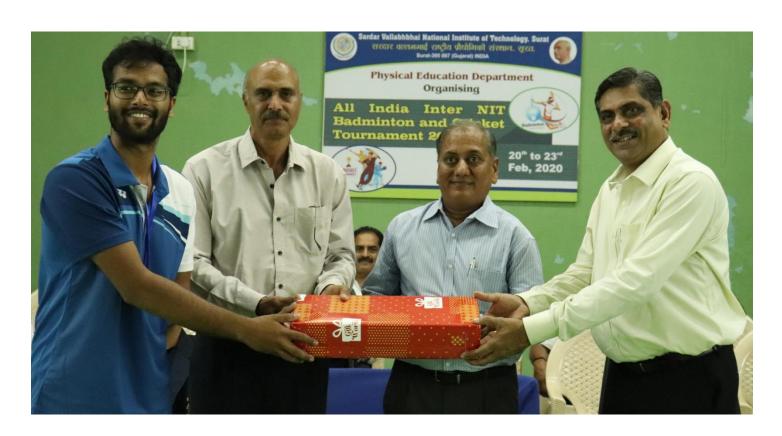

Badminton (M) Tournament 2019-20 FINAL RESULTS

| Sr. No. | Name of the Institute             | Position                 |
|---------|-----------------------------------|--------------------------|
| 1.      | SVINIT Surat                      | First (Champion)         |
| 2.      | नमसो मा ज्योतिमामय<br>NIT Calicut | Second (Runner up)       |
| 3.      | NIT Trichy                        | Third (Second Runner up) |
| 4.      | MNNIT Allahabad                   | Fourth                   |







**SVNIT Surat** 

**Badminton (M): Player of the Tournament-2019-20** 





## Champion Team of All Inter NIT Badminton (M) Tournament-2019-20





Runner-upTeam of All Inter NIT Badminton (M)
Tournament-2019-20





#### Second Runner-up Team of All Inter NIT Badminton (M) Tournament-2019-20



Player of the Tournament, Badminton (M) Mr. Shyamsundar (SVNIT, Surat)

# All India Inter NIT Badminton (W) Tournament 2019-20 FINAL RESULTS

| Sr. No. | Name of the Institute | Position                 |
|---------|-----------------------|--------------------------|
| 1.      | NIT Trichy            | First (Champion)         |
|         | NIT Trichy            |                          |
| 2.      | VNIT Nagpur           | Second (Runner up)       |
| 3.      | NIT Patna             | Third (Second Runner up) |
| 4.      | MNIT Jaipur           | Fourth                   |







**NIT Trichy** 

Badminton (W): Player of the Tournament-2019-20





## Champion Team of All Inter NIT Badminton (W) Tournament-2019-20





Runner-upTeam of All Inter NIT Badminton (W)
Tournament-2019-20