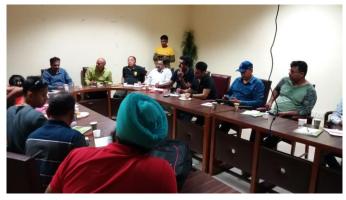

#### Resolution of the Meeting

All India Inter NIT Meeting was organized by the SVNIT Surat, Gujarat on 4th and 5th May 2019 to prepare the Inter NIT Sports Calendar for the session 2019-20. A total number of 23 delegates from 16 different NITs participated in the meeting and the following resolutions were made:

 The members has finalized 16 Games / Sports and host NITs along with the tournament observer for the All India Inter NIT Sports Tournaments 2019–20 as follows:

| Sr.<br>No. | Host NIT           | Games                                                                                 | Tournament<br>Observer                        | Proposed Date / Month             |
|------------|--------------------|---------------------------------------------------------------------------------------|-----------------------------------------------|-----------------------------------|
| 1.         | NIT Silchar        | Table Tennis (M&W)<br>Yoga (M&W)                                                      | Dr. Awadhesh Pratap<br>Singh<br>(VNIT Nagpur) | 11 -13 Oct. 2019                  |
| 2.         | MNIT Jaipur        | Lawn Tennis (M&W) Chess (M&W) Weightlifting (M), Power Lifting (M) & Bodybuilding (M) | Mr. Chirag Vaghela<br>(SVNIT Surat)           | Will be confirmed by the host NIT |
| 3.         | NIT Rourkela       | Athletics (M&W) Volleyball (M&W)                                                      | Dr. N. K. Datta<br>(SVNIT Surat)              | 31 Jan.–02 Feb.<br>2020           |
| 4.         | NIT Surathkal      | Swimming (M&W) Basketball (M&W) Kabaddi (M&W)                                         | Dr. S. Babu<br>(NIT Puducherry)               | 17–19 January<br>2020             |
| 5.         | SVNIT Surat        | Cricket (M) Badminton (M&W)                                                           | Dr. Rajesh Mishra<br>(NIT Bhopal)             | February 2020                     |
| 6.         | NIT<br>Uttarakhand | Football (M)<br>Kho Kho (M&W)                                                         | Dr. Virender Singh<br>(MNIT Jaipur)           | Will be confirmed by the host NIT |
| 7.         |                    | Handball (M&W)<br>Hockey (M)                                                          | Mr. Shivaram A. (NIT Surathkal)               | Will be confirmed by the host NIT |