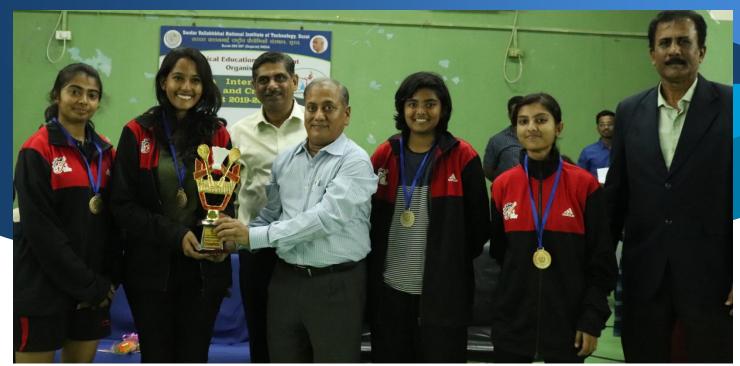

r-upTeam of All Inter NIT Badminton (M)
Tournament-2019-20





#### Second Runner-up Team of All Inter NIT Badminton (M) Tournament-2019-20



Player of the Tournament, Badminton (M) Mr. Shyamsundar (SVNIT, Surat)

# All India Inter NIT Badminton (W) Tournament 2019-20 FINAL RESULTS

| Sr. No. | Name of the Institute | Position                 |
|---------|-----------------------|--------------------------|
| 1.      | NIT Trichy            | First (Champion)         |
|         | NIT Trichy            |                          |
| 2.      | VNIT Nagpur           | Second (Runner up)       |
| 3.      | NIT Patna             | Third (Second Runner up) |
| 4.      | MNIT Jaipur           | Fourth                   |







**NIT Trichy** 

Badminton (W): Player of the Tournament-2019-20





## Champion Team of All Inter NIT Badminton (W) Tournament-2019-20





Runner-upTeam of All Inter NIT Badminton (W)
Tournament-2019-20





Second Runner-up Team of All Inter NIT Badminton (W)
Tournament-2019-20



**Badminton (W) Player of the Tournament Ms. Sarika (NIT Trichy)** 

# All India Inter NIT Cricket Report-2019-20 Journey to Cricket Championship for Men

| Quarter finalists                   | Semifinalists   | Finalists