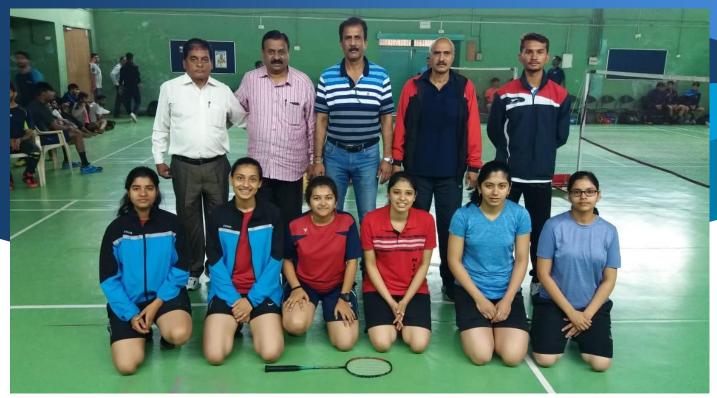

 The members has finalized 16 Games / Sports and host NITs along with the tournament observer for the All India Inter NIT Sports Tournaments 2019–20 as follows:

| Sr.<br>No. | Host NIT           | Games                                                                                 | Tournament<br>Observer                        | Proposed Date / Month             |
|------------|--------------------|---------------------------------------------------------------------------------------|-----------------------------------------------|-----------------------------------|
| 1.         | NIT Silchar        | Table Tennis (M&W)<br>Yoga (M&W)                                                      | Dr. Awadhesh Pratap<br>Singh<br>(VNIT Nagpur) | 11 -13 Oct. 2019                  |
| 2.         | MNIT Jaipur        | Lawn Tennis (M&W) Chess (M&W) Weightlifting (M), Power Lifting (M) & Bodybuilding (M) | Mr. Chirag Vaghela<br>(SVNIT Surat)           | Will be confirmed by the host NIT |
| 3.         | NIT Rourkela       | Athletics (M&W) Volleyball (M&W)                                                      | Dr. N. K. Datta<br>(SVNIT Surat)              | 31 Jan.–02 Feb.<br>2020           |
| 4.         | NIT Surathkal      | Swimming (M&W) Basketball (M&W) Kabaddi (M&W)                                         | Dr. S. Babu<br>(NIT Puducherry)               | 17–19 January<br>2020             |
| 5.         | SVNIT Surat        | Cricket (M) Badminton (M&W)                                                           | Dr. Rajesh Mishra<br>(NIT Bhopal)             | February 2020                     |
| 6.         | NIT<br>Uttarakhand | Football (M)<br>Kho Kho (M&W)                                                         | Dr. Virender Singh<br>(MNIT Jaipur)           | Will be confirmed by the host NIT |
| 7.         |                    | Handball (M&W)<br>Hockey (M)                                                          | Mr. Shivaram A. (NIT Surathkal)               | Will be confirmed by the host NIT |