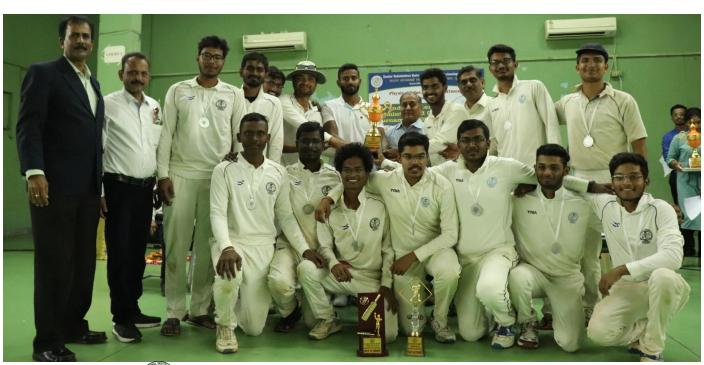

 The members has finalized 16 Games / Sports and host NITs along with the tournament observer for the All India Inter NIT Sports Tournaments 2019–20 as follows:

| Sr.<br>No. | Host NIT           | Games                                                                                 | Tournament<br>Observer                        | Proposed Date / Month             |
|------------|--------------------|---------------------------------------------------------------------------------------|-----------------------------------------------|-----------------------------------|
| 1.         | NIT Silchar        | Table Tennis (M&W)<br>Yoga (M&W)                                                      | Dr. Awadhesh Pratap<br>Singh<br>(VNIT Nagpur) | 11 -13 Oct. 2019                  |
| 2.         | MNIT Jaipur        | Lawn Tennis (M&W) Chess (M&W) Weightlifting (M), Power Lifting (M) & Bodybuilding (M) | Mr. Chirag Vaghela<br>(SVNIT Surat)           | Will be confirmed by the host NIT |
| 3.         | NIT Rourkela       | Athletics (M&W) Volleyball (M&W)                                                      | Dr. N. K. Datta<br>(SVNIT Surat)              | 31 Jan.–02 Feb.<br>2020           |
| 4.         | NIT Surathkal      | Swimming (M&W) Basketball (M&W) Kabaddi (M&W)                                         | Dr. S. Babu<br>(NIT Puducherry)               | 17–19 January<br>2020             |
| 5.         | SVNIT Surat        | Cricket (M) Badminton (M&W)                                                           | Dr. Rajesh Mishra<br>(NIT Bhopal)             | February 2020                     |
| 6.         | NIT<br>Uttarakhand | Football (M)<br>Kho Kho (M&W)                                                         | Dr. Virender Singh<br>(MNIT Jaipur)           | Will be confirmed by the host NIT |
| 7.         |                    | Handball (M&W)<br>Hockey (M)                                                          | Mr. Shivaram A. (NIT Surathkal)               | Will be confirmed by the host NIT |