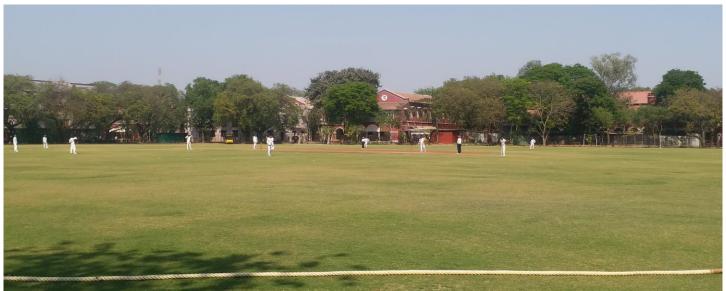

Resolved to conduct Staff Tournament as under:

| Sr.<br>No. | Host NIT    | Game                               | Tournament<br>Observer              | Proposed<br>Date / Month          |
|------------|-------------|------------------------------------|-------------------------------------|-----------------------------------|
| 1.         | VNIT Nagpur | Cricket (M)<br>(Leather ball)      | Dr. Subir Debnath<br>(MNIT Jaipur)  | 27–30 Dec 2019                    |
| 2.         | MNIT Jaipur | Badminton (M&W) Table Tennis (M&W) | Dr. T. R. Patnaik<br>(NIT Rourkela) | Will be confirmed by the host NIT |