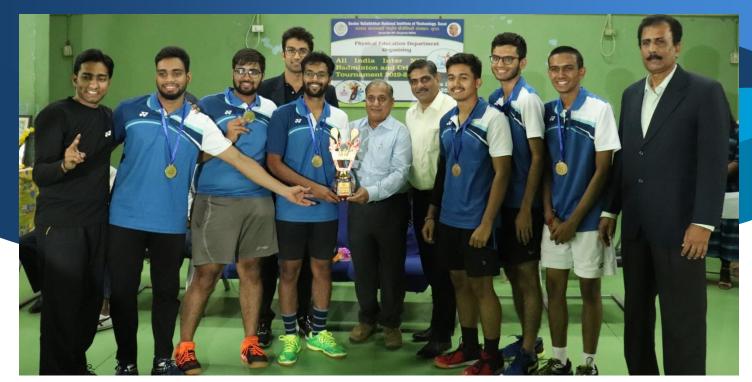

A Report

On

# All India Inter NIT Badminton (M&W) and Cricket (M) Tournament2019-20

Organized by

#### PHYSICAL EDUCATION SECTION

SARDAR VALLABHBHAI

NATIONAL INSTITUTE OF TECHNOLOGY, SURAT-395007 (GUJARAT), INDIA

March 20-23, 2020