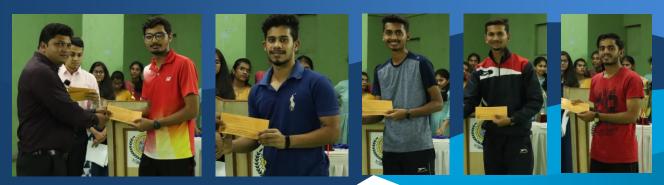

 The members has finalized 16 Games / Sports and host NITs along with the tournament observer for the All India Inter NIT Sports Tournaments 2019–20 as follows:

| Sr.<br>No. | Host NIT           | Games                                                                                 | Tournament<br>Observer                        | Proposed Date / Month             |
|------------|--------------------|---------------------------------------------------------------------------------------|-----------------------------------------------|-----------------------------------|
| 1.         | NIT Silchar        | Table Tennis (M&W)<br>Yoga (M&W)                                                      | Dr. Awadhesh Pratap<br>Singh<br>(VNIT Nagpur) | 11 -13 Oct. 2019                  |
| 2.         | MNIT Jaipur        | Lawn Tennis (M&W) Chess (M&W) Weightlifting (M), Power Lifting (M) & Bodybuilding (M) | Mr. Chirag Vaghela<br>(SVNIT Surat)           | Will be confirmed by the host NIT |
| 3.         | NIT Rourkela       | Athletics (M&W) Volleyball (M&W)                                                      | Dr. N. K. Datta<br>(SVNIT Surat)              | 31 Jan.–02 Feb.<br>2020           |
| 4.         | NIT Surathkal      | Swimming (M&W) Basketball (M&W) Kabaddi (M&W)                                         | Dr. S. Babu<br>(NIT Puducherry)               | 17–19 January<br>2020             |
| 5.         | SVNIT Surat        | Cricket (M) Badminton (M&W)                                                           | Dr. Rajesh Mishra<br>(NIT Bhopal)             | February 2020                     |
| 6.         | NIT<br>Uttarakhand | Football (M)<br>Kho Kho (M&W)                                                         | Dr. Virender Singh<br>(MNIT Jaipur)           | Will be confirmed by the host NIT |
| 7.         |                    | Handball (M&W)<br>Hockey (M)                                                          | Mr. Shivaram A. (NIT Surathkal)               | Will be confirmed by the host NIT |