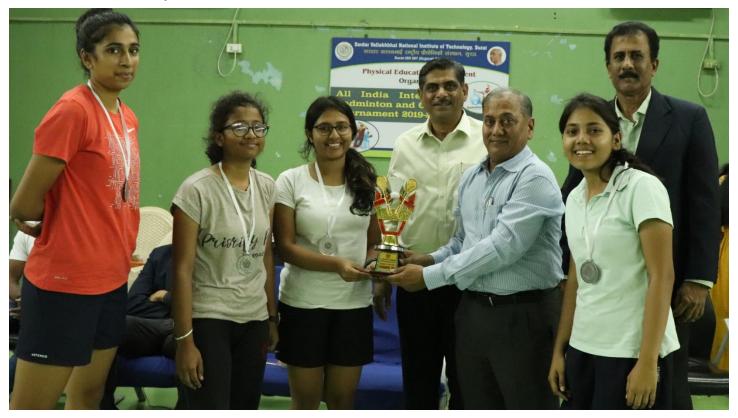

 The members has finalized 16 Games / Sports and host NITs along with the tournament observer for the All India Inter NIT Sports Tournaments 2019–20 as follows:

| Sr.<br>No. | Host NIT           | Games                                                                                 | Tournament<br>Observer                        | Proposed Date / Month             |
|------------|--------------------|---------------------------------------------------------------------------------------|-----------------------------------------------|-----------------------------------|
| 1.         | NIT Silchar        | Table Tennis (M&W)<br>Yoga (M&W)                                                      | Dr. Awadhesh Pratap<br>Singh<br>(VNIT Nagpur) | 11 -13 Oct. 2019                  |
| 2.         | MNIT Jaipur        | Lawn Tennis (M&W) Chess (M&W) Weightlifting (M), Power Lifting (M) & Bodybuilding (M) | Mr. Chirag Vaghela<br>(SVNIT Surat)           | Will be confirmed by the host NIT |
| 3.         | NIT Rourkela       | Athletics (M&W) Volleyball (M&W)                                                      | Dr. N. K. Datta<br>(SVNIT Surat)              | 31 Jan.–02 Feb.<br>2020           |
| 4.         | NIT Surathkal      | Swimming (M&W) Basketball (M&W) Kabaddi (M&W)                                         | Dr. S. Babu<br>(NIT Puducherry)               | 17–19 January<br>2020             |
| 5.         | SVNIT Surat        | Cricket (M) Badminton (M&W)                                                           | Dr. Rajesh Mishra<br>(NIT Bhopal)             | February 2020                     |
| 6.         | NIT<br>Uttarakhand | Football (M)<br>Kho Kho (M&W)                                                         | Dr. Virender Singh<br>(MNIT Jaipur)           | Will be confirmed by the host NIT |
| 7.         |                    | Handball (M&W)<br>Hockey (M)                                                          | Mr. Shivaram A. (NIT Surathkal)               | Will be confirmed by the host NIT |