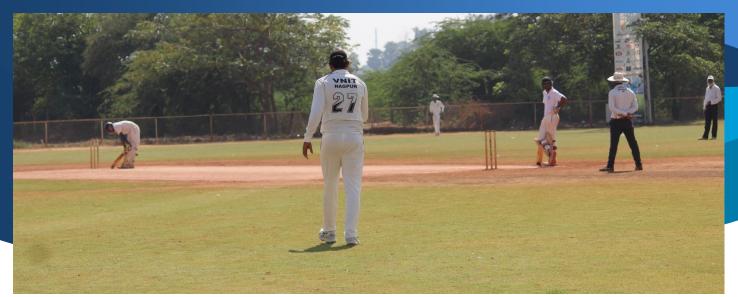

Resolved to conduct Staff Tournament as under:

| Sr.<br>No. | Host NIT    | Game                               | Tournament<br>Observer              | Proposed<br>Date / Month          |
|------------|-------------|------------------------------------|-------------------------------------|-----------------------------------|
| 1.         | VNIT Nagpur | Cricket (M)<br>(Leather ball)      | Dr. Subir Debnath<br>(MNIT Jaipur)  | 27–30 Dec 2019                    |
| 2.         | MNIT Jaipur | Badminton (M&W) Table Tennis (M&W) | Dr. T. R. Patnaik<br>(NIT Rourkela) | Will be confirmed by the host NIT |