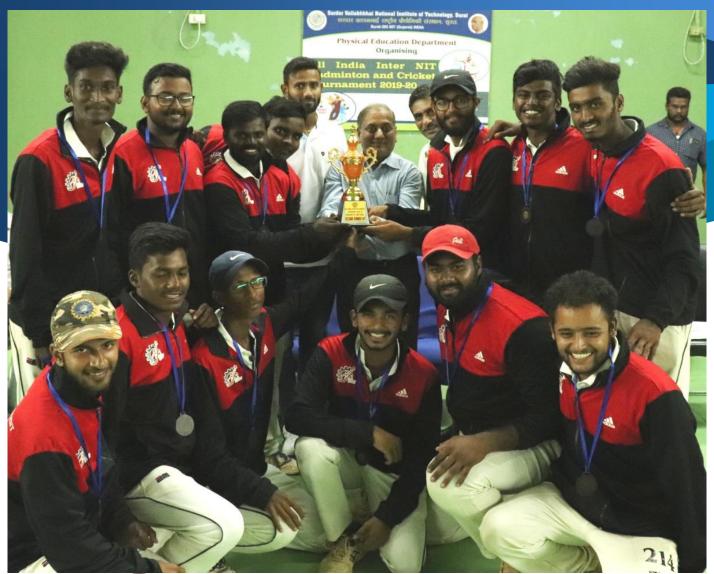

 The members has finalized 16 Games / Sports and host NITs along with the tournament observer for the All India Inter NIT Sports Tournaments 2019–20 as follows:

| Sr.<br>No. | Host NIT           | Games                                                                                 | Tournament<br>Observer                        | Proposed Date / Month             |
|------------|--------------------|---------------------------------------------------------------------------------------|-----------------------------------------------|-----------------------------------|
| 1.         | NIT Silchar        | Table Tennis (M&W)<br>Yoga (M&W)                                                      | Dr. Awadhesh Pratap<br>Singh<br>(VNIT Nagpur) | 11 -13 Oct. 2019                  |
| 2.         | MNIT Jaipur        | Lawn Tennis (M&W) Chess (M&W) Weightlifting (M), Power Lifting (M) & Bodybuilding (M) | Mr. Chirag Vaghela<br>(SVNIT Surat)           | Will be confirmed by the host NIT |
| 3.         | NIT Rourkela       | Athletics (M&W) Volleyball (M&W)                                                      | Dr. N. K. Datta<br>(SVNIT Surat)              | 31 Jan.–02 Feb.<br>2020           |
| 4.         | NIT Surathkal      | Swimming (M&W) Basketball (M&W) Kabaddi (M&W)                                         | Dr. S. Babu<br>(NIT Puducherry)               | 17–19 January<br>2020             |
| 5.         | SVNIT Surat        | Cricket (M) Badminton (M&W)                                                           | Dr. Rajesh Mishra<br>(NIT Bhopal)             | February 2020                     |
| 6.         | NIT<br>Uttarakhand | Football (M)<br>Kho Kho (M&W)                                                         | Dr. Virender Singh<br>(MNIT Jaipur)           | Will be confirmed by the host NIT |
| 7.         |                    | Handball (M&W)<br>Hockey (M)                                                          | Mr. Shivaram A. (NIT Surathkal)               | Will be confirmed by the host NIT |