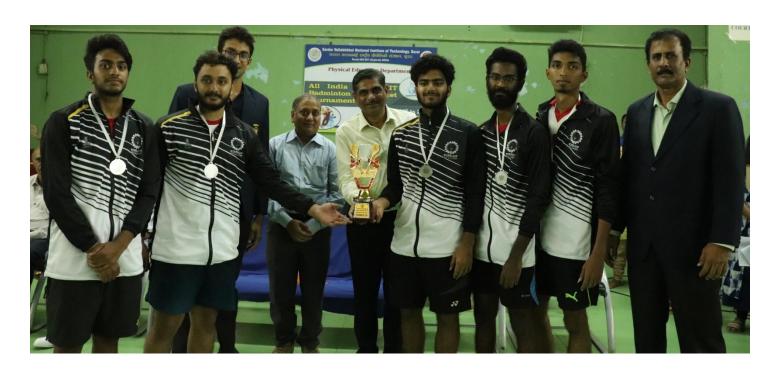

|

# All India Inter NIT Badminton (M) Tournament 2019-20 FINAL RESULTS

| Sr. No. | Name of the Institute             | Position                 |
|---------|-----------------------------------|--------------------------|
| 1.      | SVINIT Surat                      | First (Champion)         |
| 2.      | नमसो मा ज्योतिमामय<br>NIT Calicut | Second (Runner up)       |
| 3.      | NIT Trichy                        | Third (Second Runner up) |
| 4.      | MNNIT Allahabad                   | Fourth                   |







**SVNIT Surat** 

**Badminton (M): Player of the Tournament-2019-20** 





## Champion Team of All Inter NIT Badminton (M) Tournament-2019-20





Runner-upTeam of All Inter NIT Badminton (M)
Tournament-2019-20





#### Second Runner-up Team of All Inter NIT Badminton (M) Tournament-2019-20



Player of the Tournament, Badminton (M) Mr. Shyamsundar (SVNIT, Surat)

# All India Inter NIT Badminton (W) Tournament 2019-20 FINAL RESULTS

| Sr. No. | Name of the Institute | Position                 |
|---------|-----------------------|--------------------------|
| 1.      | NIT Trichy            | First (Champion)         |
|         | NIT Trichy            |                          |
| 2.      | VNIT Nagpur           | Second (Runner up)       |
| 3.      | NIT Patna             | Third (Second Runner up) |
| 4.      | MNIT Jaipur           | Fourth                   |







**NIT Trichy** 

Badminton (W): Player of the Tournament-