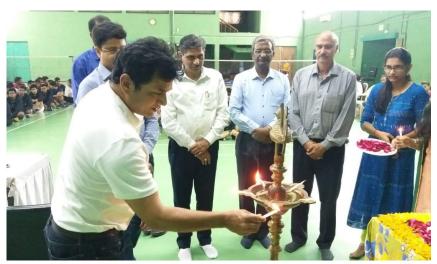

* 







**NIT Kurukshetra** 



**NIT Surathkal** 





























## All India Inter NIT Badminton (M&W) and Cricket (M) Tournament 2019-20

#### Inaugural Function

The chief guest of the opening ceremony, Mr. Arvnid Gangani International Badminton player and guest of honor Mr. Mayank Desai, Treasurer, District Cricket Association, Surat & Chairman, Board of Sports, Sarvajanik Education Trust along with Prof. Dr. P. L. Patel, Deputy Director, Sardar Vallabhbhai National Institute of Technology, Surat, Gujarat, Prof. Dr. V.H. Pradhan Dean-Student Welfare, Dr. Rajesh Mishra Director, Physical Education & Sports Department-MANIT Bhopal, Observer of Tournament graced the glory of opening ceremony with their presence. The dignitaries motivated participants with their words.







Opening ceremony of All India Inter NIT All India Inter NIT Badminton (M&W) and Cricket (M) Tournament 2019-20

# All India Inter NIT Badminton Report-2019-20 Journey to Badminton Championship for Men

| Quarter finalists             | Semifinalists                     | Finalists                        | Champion    |
|-------------------------------|-----------------------------------|----------------------------------|-------------|
| SVNIT Surat  NIT Surathkal    | SVNIT Surat                       |                                  |             |
| MNNIT Allahabad  NIT Warangal | MNNIT Allahabad                   | SVNIT Surat                      |             |
| NIT Calicut  NIT Delhi        | नगरगो पा ज्योतिगमय<br>NIT Calicut |                                  | SVNIT Surat |